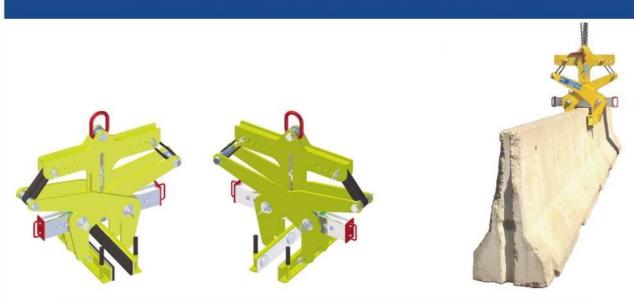

# CLAMP FOR LIFTING OF CONCRETE BLOCKS

Maximum capacity: 5000 kg. / 8000 kg - Customized capacity available on request

Opening range: O + 400 mm. - Customized capacity available on request

Surface finish: Zinc plated.

Tilting jaws with spring return to adapt the outlet inclined surfaces.

Supplied with ring for suspension.

Supplied with locking semi-manual - Optional: automatic locking.

Supplied with rubber sockets - Optional: made of hardened steel.