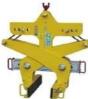

# CLAMP FOR LIFTING OF CONCRETE BLOCKS

Maximum capacity: 5000 kg. / 8000 kg - Customized capacity available on request

Opening range: O + 400 mm. - Customized capacity available on request

Surface finish: Zinc plated.