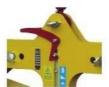

# Semi-automatic locking

Standard configuration of the clamp is necessary to act on the release lever. The hang-up which leads to the release of the raised piece is automatic.

#### Automatic lock of the clamp

The phases of attachment and release of the gripper are managed independently by a simple mechanical system. In doing so, the crane operator is able to manage the gripper without necessarily be close it.