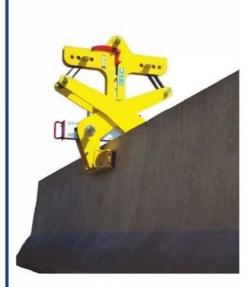

# GRIPPER for JERSEY, CONCRETE ROAD BARRIERS CLAMP

| MODEL | CAPACITY     | GRAB WIDTH | GRAB DEPTH | JAWS LENGTH | TARE |
|-------|--------------|------------|------------|-------------|------|
|       | [kg]         | [mm]       | [mm]       | [mm]        | [kg] |
| 11130 | 5000<br>8000 | 25 ÷ 425   | 200        | 500         | 220  |

# **SUPPLY BASE MODEL 11130:**

Semi-automatic locking pliers Jaws of cut-resistant rubber grip Galvanization

#### Jaws of black rubber grip

Reliable grip: Gripper for new jersey Barrier Lifts provide a safe, easy, and efficient solution for lifting and placing concrete barrier wall. Exclusive elastomer grips provide superior performance, even in inclement weather. These rugged barrier tongs provide full surface contact without damaging the concrete. The socket can leave a slight black mark. The rubberized surface is subject to wear and, if used on very rough surfaces, can be damaged due to the strong tension.

# CLAMP FOR LIFTING OF CONCRETE BLOCKS

Maximum capacity: 5000 kg. / 8000 kg - Customized capacity available on request

Opening range: O + 400 mm. - Customized capacity available on request

Surface finish: Zinc plated.