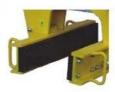

#### Jaws of black rubber grip

Reliable grip: Gripper for new jersey Barrier Lifts provide a safe, easy, and efficient solution for lifting and placing concrete barrier wall. Exclusive elastomer grips provide superior performance, even in inclement weather. These rugged barrier tongs provide full surface contact without damaging the concrete. The socket can leave a slight black mark. The rubberized surface is subject to wear and, if used on very rough surfaces, can be damaged due to the strong tension.

Tilting jaws with spring return to adapt the outlet inclined surfaces.

Supplied with ring for suspension.

Supplied with locking semi-manual - Optional: automatic locking.

Supplied with rubber sockets - Optional: made of hardened steel.