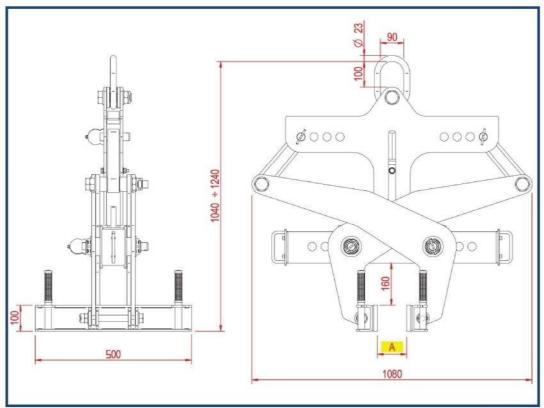

# GRIPPER for JERSEY, CONCRETE ROAD BARRIERS CLAMP

| MODEL | CAPACITY     | GRAB WIDTH | GRAB DEPTH | JAWS LENGTH | TARE |
|-------|--------------|------------|------------|-------------|------|
|       | [kg]         | [mm]       | [mm]       | [mm]        | [kg] |
| 11130 | 5000<br>8000 | 25 ÷ 425   | 200        | 500         | 220  |

# CLAMP FOR LIFTING OF CONCRETE BLOCKS

Maximum capacity: 5000 kg. / 8000 kg - Customized capacity available on request

Opening range: O + 400 mm. - Customized capacity available on request

Surface finish: Zinc plated.

Tilting jaws with spring return to adapt the outlet inclined surfaces.

Supplied with ring for suspension.

Supplied with locking semi-manual - Optional: automatic locking.

Supplied with rubber sockets - Optional: made of hardened steel.