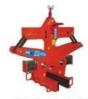

### Iron Clamps

Equipped with sharp projections that penetrate the surface, providing maximum hold. Very suitable for frequent and intense use and for the handling of motorway barriers, such as New Jersey. This accessory slightly damages the surface.